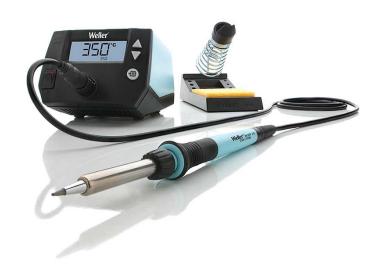

## **WELLER WE 1010 SOLDERING STATION**

WE 1010 - One-channel digital soldering station 85 W / 230 V, equipped with WEP 70 soldering iron (70 W), ET A chisel shaped tip (1.6 x 0.7 mm) and PH 70 safety rest with cleaning sponge.

The WEP 70 iron with ergonomic handle mounts ET series soldering tips. Tips can be changed without additional tools. Weller product no.: **T0053298699**.

## **Specifications**

• Power: 85 W

• Supply voltage: 230 V

• Channels: 1

Adjustable temperature range: from 100 to 450 °C

Temperature accuracy: ± 5 °C

• Temperature stability: ± 6 °C

- Heating time (50 350 °C): approx. 28 seconds
- Power cable: EMEA
- ESD safe station and iron Heat-resistant silicon cable
- Standby mode and auto setback for conserving energy and protecting equipment
- Password-protected to preserve settings
- Dimensions (LxWxH): 150 x 120 x 98 mm.