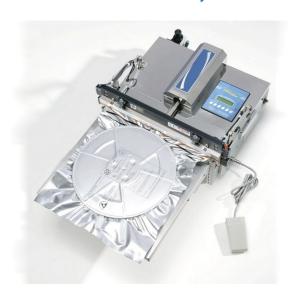

### Quickly creates a perfect vacuum with any type of bag

EM450DX/N - Deluxe series high efficiency vacuum welding machine equipped with pneumatic nozzle, 600 mm sealing bar (single or double) and nitrogen flushing kit.

Fully programmable, foot operated, ESD safe.

#### Available models:

- Single sealing bar (149411Q) Suitable for ESD barrier bags with thickness up to 90 μm
- Double sealing bar (149411P) Suitable for ESD barrier bags with thickness up to 150 μm.

Alternative models: With 450 mm sealing bar (single or double) - Without nitrogen cycles' kit (single or double sealing bar).