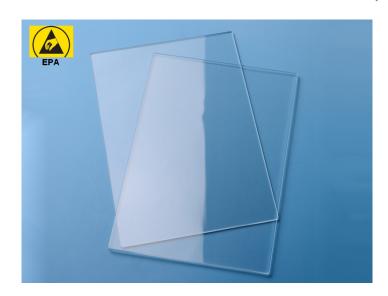

# TRANSPARENT ESD ACRYLIC PANEL (6 SIZES)

**SKU: ESD-PANEL** 

### TRANSPARENT ESD PANEL FOR EPA AREAS

## ESD safe coated acrylic sheet, available in 6 different sizes.

The extremely thin and highly abrasion-resistant coating maintains the transparency and working properties of the acrylic sheet below unaltered.

Supplied with a protection film on both sides to avoid damages during transportation and storage.