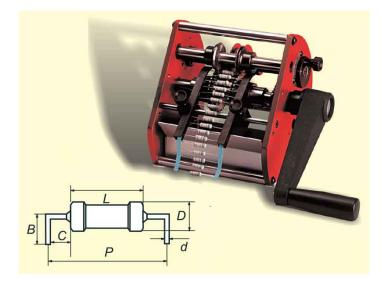

## MANUAL PREFORMING MACHINE SUPERFORM A/LC

**Superform A/LC is a machine made for cutting and bending axial taped components**. Extremely compact and sturdy, can form components with **rheophore up to 1.4 mm**. The independently adjustable tracking wheels allow a rapid setup at different forms. Economic, manual machine, designed for small productions. Can not be motorized.

## Cutting and bending adjustable dimensions:

|                      | В    |      | Р    |      | С    | D    |      | d    | L    |
|----------------------|------|------|------|------|------|------|------|------|------|
|                      | min. | max. | min. | max. | min. | max. | min. | max. | max. |
| Standard             | 4    | 13   | 6.5  | 60   | 1.2  | 16   | 0.4  | 1.3  | 50   |
| Reinforced<br>knives | 5    | 13   | 10.5 | 60   | 2.4  | 16   | 0.6  | 1.4  | 50   |