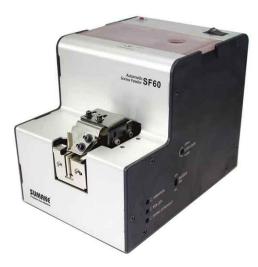

## **SUMAKE SF60 - AUTOMATIC SCREW FEEDER (M1-M5)**

SKU: 151358D

## AUTOMATIC DISPENSER FOR M1 TO M5 SCREWS

Sumake SF60 - Universal automatic screw feeder, equipped with an adjustable rail which accommodates screw thread diameters from 1 to 5 mm.

Ergonomic, compact and light weight, easy to install and operate. It increases productivity.

## Specifications

- Applicable screw diameters: from M1 to M5
- Applicable screw length (under head): max. 19 mm
- Supply voltage: 100-240 Vac
- Scooping chamber capacity: 200-220 cc
- Dimensions: 182 x 126 x 147H mm
- Weight: 2.17 kg approx.