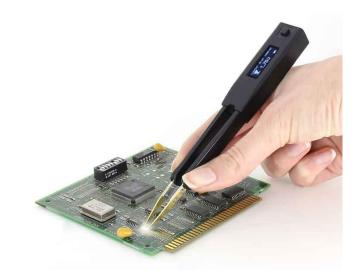

## Smart Tweezers ST-LED - Specialized solution for testing SMD and PTH LED components.

This lightweight, battery-powered instrument consists of a digital adaptive tester with OLED display and a pair of high-quality gold plated tweezers. It tests a variety of LEDs, even when assembled on board.