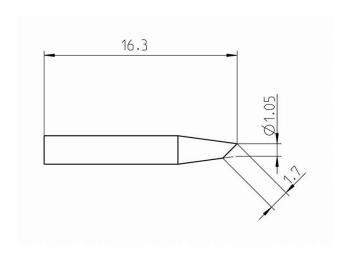

## **Specifications**

• For WXPP MS soldering iron

• Performance: 40 W

• Heating time (50-350°C): 3 sec.

Tip shape: Bevel cut
Tip diameter: Ø 1.2 mm
Body diameter: 2.4 mm

• Length: 16.3 mm

• Compliance: IPC, MIL-SPEC (MIL version)