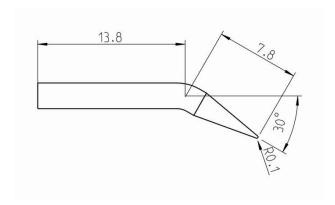

## **Specifications**

• For WXPP MS soldering iron

• Performance: 40 W

• Heating time (50-350°C): 3 sec.

• Tip shape: Conical bent - Angle: 30°

Tip diameter: Ø 0.2 mmBody diameter: 2.4 mm

• Length: 20.6 mm

• Compliances: IPC, MIL-SPEC (MIL version)