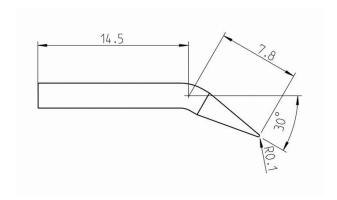

## RTP 002 C X - Conical bent shaped soldering tip $\emptyset$ 0.2 mm.

**RT PICO** series high performance active tip, suitable for the smallest components from XS to S (0402 to 01005). Short tip-to-grip distance for maximum precision.

## **Specifications**

• For WXPP soldering iron

• Performance: 40 W

• Heating time (50-350°C): 3 sec.

• Tip shape: Conical bent - Angle: 30°

Tip diameter: Ø 0.2 mmBody diameter: 2.4 mm

Length: 21.3 mmCompliances: IPC