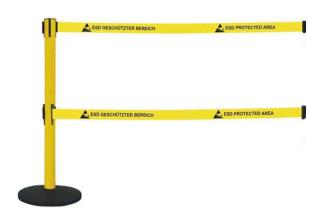

## **EPA RETRACTABLE BARRIER (2 BELTS, 2M)**

**SKU: 540135A** 

## **EPA AREAS TAPE BARRIER SYSTEM**

## Retractile double-belt barrier for EPA areas. Tape length: 2 meters.

To be completed by purchasing separately two wall mounting receiving ends (El,Mi product no.: 540135B) or one/more barriers. Non-antistatic product, to be installed outside the protected area. Total weight: 12.5 kg.

## Standard delivery includes:

- Stainless steel post, yellow painted, height 96 cm
- Black support base, Ø 35 cm
- 2 x Retractable polyester belt, length 2 m, yellow colour with printed ESD symbol and warning (on one side only): "ESD PROTECTED AREA".