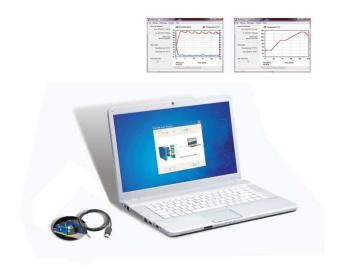

## PIDMANAGER SOFTWARE WITH USB CABLE FOR SAHARA OVENS

**SKU: PIDMKIT** 

PIDManager software for SAHARA and SAHAHA DRY ovens, supplied with USB specific connection cable. All ovens in this series are equipped with internal data logger, so that temperature (SAHARA) or temperature/humidity (SAHARA DRY) data can be tracked. PIDManager allows you to view/save/export this information. The software also allows you to set thermal cycles, useful for carrying out tests and heating/cooling materials selecting a temperature gradient.

## **Specifications**

- Compatible OS: Windows XP/.../11
- **Thermal programmer**: allows you to edit on your PC and then upload on the digital controller up to 10 programs with 100 steps each. For each step you can manage: setpoint temperature, max. temperature gradient to reach it and duration
- Sample rate: 1, 5, 10, 15, 30, sec. 1, 5, 10, 15, 30, min.
- Duration (T) (SAHARA): from 6 hours (1 sec.) to 450 days (30 min.)
- Duration (T+RH%) (SAHARA DRY): from 3 hours (1 sec.) to 225 days (30 min.).