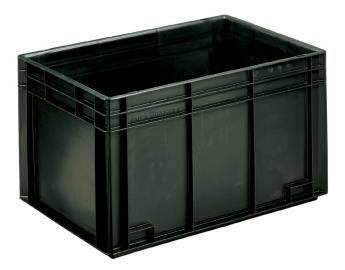

## ESD CONDUCTIVE CONTAINER NEWBOX 70 (600X400 H343 MM, BLACK)

**SKU:** 146183A

## **NEWBOX 70 BLACK - ANTI-STATIC STORAGE CONTAINER**

**Euro-standard ESD conductive container Newbox 70**, stackable. Model with closed flat base, **handle strips** and closed walls with ESD symbol printed on.

## **Specifications**

- External dimensions: 600 x 400 x 343H mm
- Inner dimensions: 557 x 358 x 340H mm Usable height: 321 mm
- Volume: 67.8 L
- Material: Conductive polypropylene Recyclable
- Load capacity: 12 kg
- Surface resistance: < 10<sup>5</sup>Ohm.