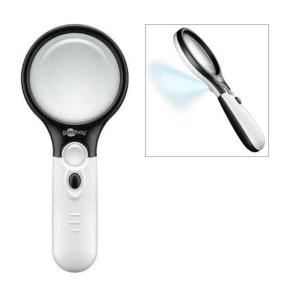

## DOUBLE-LENS LED MAGNIFIER (Ø75/22MM, 1.75/12.25X) | I-LED-READ

SKU: I-LED-READ

## 2-IN-1 PORTABLE MAGNIFIER WITH LED LIGHT

Portable magnifying glass equipped with 2 lenses and LED lighting. Ergonomic design.

Ideal for the magnification of small written details and in various applications such as electronics, jewelry, crafts, etc.

## **Specifications**

- Big lens (Ø 75 mm): Magnification 1.75 x Lighting: 2 LEDs
- Small lens (Ø 22 mm): Magnification 12.25 x Lighting: 1 LED
- · Material: ABS plastic
- Colour: White/Black
- Dimensions (Length x Diameter): 191 x Ø 83 mm Handle length: 11 cm
- Weight: 120 g
- Supply: 3 x AAA batteries (NOT included)
- Max. power: 0.24 W.