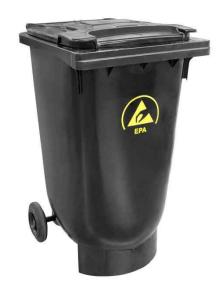

## **ESD WASTE BIN WITH WHEELS AND LID (120L)**

**SKU:** 640630TN

## WHEELED ESD BIN WITH SPHERICAL BOTTOM

Anti-static ESD safe waste bin with wheels and lid. Capacity 120 litres.

Easy to handle product with durable mechanics. Made with environmentally friendly materials. Its **curved internal shape and bottom** make the emptying easier, preventing accumulation of dirt in corners and edges.

## **Specifications**

• Material: Conductive PE

• Colour: Anthracite grey with Yellow ESD symbol

• Volume: 120 L

• Dimensions: 480 x 554 x 959.5 mm

Castor diameter: 200 mmWeight: approx. 10.5 kg

• Resistance to ground: approx. 10^6 Ohm