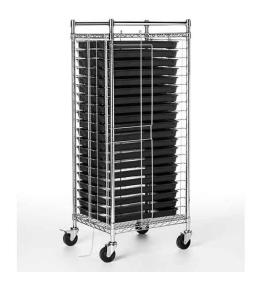

## **ESD TRAY CART SYSTEM WITH 20 TRAYS (1520H MM)**

**SKU:** 580366D

## **ESD SAFE MOBILE TRAY RACK**

Anti-static ESD safe transport cart equipped with 20 conductive trays.

The structure is entirely made of **stainless steel wire** and it can be opened at both the front and the back side. Equipped with **4 conductive wheels** (2 of them have brakes) and clip-on **grounding chain**\*.

Dimensions: 620 x 530 x 1520h mm - Internal dimensions of the containers: 415 x 510 x 40h mm.

<sup>\*</sup> Measure that guarantees the functioning of the earthing system, even when the cart wheels are dirty.