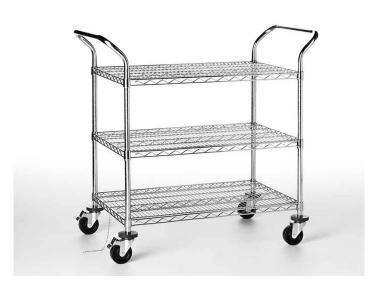

## ESD CART WITH 3 SHELVES (609X907X940H MM)

**SKU:** 580366A

## ESD CART MADE OF STEEL WIRE

Anti-static ESD safe cart with handles and 3 shelves. The structure is entirely made of stainless steel wire. Equipped with 4 conductive wheels (2 of them have brakes) and clip-on grounding chain\*. The height of the shelves is adjustable. Adjustment step: 5 cm. Overall dimensions (WxDxH): 609 x 907 x 940 mm.