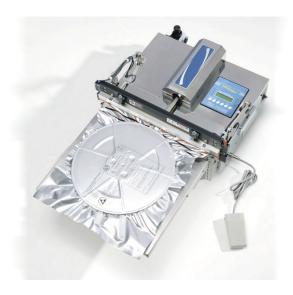

## Quickly creates a perfect vacuum with any type of bag

**EM600DX** - **High-efficiency Deluxe line vacuum welding machine** equipped with pneumatic nozzle and **600 mm sealing bar** (single or double).

Fully programmable, foot operated, ESD-safe.

It allows to carry out nitrogen cycles by adding an additional kit (NOT included).

#### Available models:

- Single sealing bar (149411S) Suitable for ESD barrier bags with thickness up to 90 μm
- Double sealing bar (149411U) Suitable for ESD barrier bags with thickness up to 150 μm.

**Alternative models**: With 450 mm sealing bar (single or double) - With integrated nitrogen flushing kit (450 or 600 mm sealing bar, single or double).