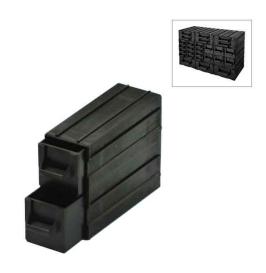

## EM2 ESD COMPONENT CABINET (2 DRAWERS 40X120X43HMM)

**SKU:** 640649B

## EM2 - Anti-static ESD safe drawer unit, equipped with 2 drawers.

It can be combined side by side with EM1 units of the same series by means of dovetail joints. Stackable with any unit of the same series (EM1, EM3, EM4).

## **Specifications**

- · Label space for description is standard
- Internal dimensions of the drawers (WxDxH): 40 x 120 x 43 mm
- Material: ESD safe conductive polypropylene
- Colour: Black
- Surface resistance: < 10<sup>4</sup> Ohm
- Shipping weight: 0.1 kg.