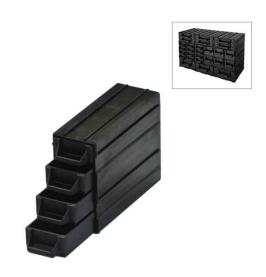

## EM1 ESD COMPONENT CABINET (4 DRAWERS 40X120X20HMM)

SKU: 640649A

## EM1 - Anti-static ESD safe drawer unit, equipped with 4 drawers.

It can be combined side by side with EM2 units of the same series by means of dovetail joints. Stackable with any unit of the same series (EM2, EM3, EM4).