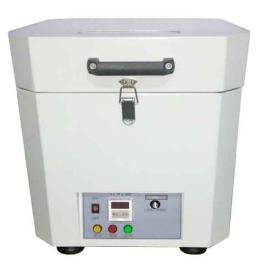

## **EL600 AUTOMATIC MIXER FOR SOLDER PASTE**

SKU: 159563C

## SOLDERING PASTE MIXER

EL-600 - Planetary centrifugal mixer for solder paste, suitable for 2 jars.

Ideal for optimizing solder paste viscosity before stencil printing and reflow soldering processes.

The jars, positioned inside the mixer at an angle of 45°, are rotated at high speed according to the principle of planetary rotation.

## **Specifications**

- Suitable for 2 doses: 2 x 250 g or 2 x 500 g
- Jar diameter: 50 67 mm Grade: 45°
- Average mixing time (at a speed of 500 RPM): 3 minutes
- Digital timer control with memory settings Range: 0 99 minutes
- Speed regulation: 200 1400 RPM

- Power: 60 W
- Voltage: 230 V
- Dimensions: 400 x 400 x 450h mm
- Weight: 35 kg.

ATTENTION: THE PRODUCT MAY PRESENT AESTHETIC DIFFERENCES COMPARED TO THE PUBLISHED IMAGE. REGARDING THE CONTROL PANEL, PLEASE REFER TO THE DETAILS PUBLISHED IN THE IMAGE GALLERY.