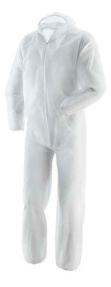

## **DISPOSABLE HOODED COVERALL PLP WHITE (M-XXL)**

**SKU:** 103157

## SINGLE-USE COVERALL WITH HOOD

**Disposable coverall with hood** made of nonwoven polypropylene. Unisex model without pockets, equipped with **zipper fastener** and **fixed hood**. Latex-free, **elastic band** on hood, cuffs, ankles and waist.

## **Specifications**

- Available sizes: from M to XXL Model: Unisex
- Colour: White
- Hypoallergenic, Latex-free
- Fabric material: 100% PLP polypropylene
- Fabric weight: 30 g/m^2
- ESD safe: No
- CE marking.