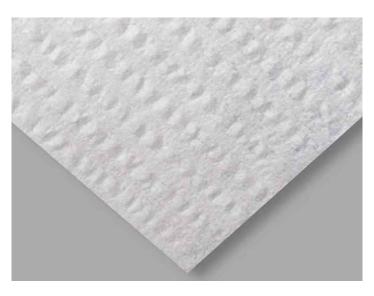

## CELLULOSE/POLYESTER CLEANROOM WIPES

**Coventry Econwipes 6704** - **Cleaning wipers** suitable for use in clean environments. Characterized by excellent strength and absorbency. High capacity to entrap contaminants. Supplied in **1200 pieces** pack (12 x 100 inner bags).

## **Specifications**

- Wipe type: Dry
- Wipe dimensions: 102 x 102 mm
- Material: Non-woven polyester/cellulose fabric 45/55
- Compatible with most common solvents (such as isopropyl alcohol, methanol) and ketones (such as acetone or methyl ethyl ketone)
- · Generally compatible with dilute or weak acids
- Suitable for Cleanroom Class 10000 / ISO 7 environments
- Packeged in Class 100 environment.