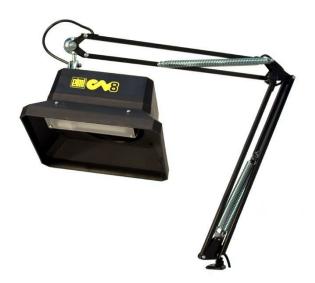

## CA8 ESD FUME ABSORBER WITH FIXING CLAMP AND LIGHT (45W)

SKU: CA8

**CA8** - **Benchtop ESD safe fume absorber with built-in lighting**, equipped with table-fixing clamp and grounding stud. **Selectable models**: with Schuko or Italian plug. Delivery includes **1 filter**.

## **Specifications**

- Filtration system: Activated carbon filter
- Supply voltage: 230 Vac, 50 Hz
- Power: 45 / 52 W
- Lighting: Fluorescent lamp (7 W)
- Airflow: 202 / 239 m^3/h
- Noise level: 57 dB
- Hood sizes: 275 x 240 x 145 mm Material: ESD dissipative plastic
- Articulated arm lenght: 1040 mm Material: Painted tubular steel
- Grounding stud (positioned on the arm): Male, Ø 10 mm
- Weight: 3.6 kg
- CEI 61340-5-1 and 2011/65/UE (RoHS II) compliant