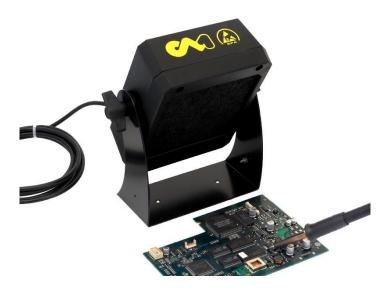

## **CA1S ESD FUME ABSORBER WITH SUPPORT BASE (20W)**

SKU: CA1S

**CA1S - Benchtop ESD safe fume absorber** equipped with **support base** and grounding stud. **Selectable models**: with Schuko or Italian plug. Delivery includes **1 filter**.

## **Specifications**

• Filtration system: Activated carbon filter

• Supply voltage: 230 Vac, 50 Hz

Power: 20 W

Noise level: 

50 dB
Airflow: 105 / 123 m^3/h

- Hood sizes: 171 x 138 x 70 mm Material: ESD dissipative plastic
- Base material: Painted metal sheet, Lightweight
- Grounding stud (positioned on the base): Male, Ø 10 mm
- · Colour: Black
- Weight: 0.5 kg
- CEI 61340-5-1 and 2011/65/UE (RoHS II) compliant
- Made in Italy by El.Mi.