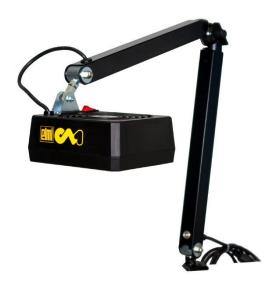

## **CA1 ESD FUME ABSORBER WITH FIXING CLAMP (20W)**

SKU: CA1

**CA1** - **Benchtop ESD safe fume absorber**, equipped with table-fixing clamp and grounding stud. **Selectable models**: with Schuko or Italian plug. Delivery includes **1 filter**.

## **Specifications**

• Filtration system: Activated carbon filter

• Power: 20 W

• Supply voltage: 230 Vac, 50 Hz

• Noise level: Noise level

• Airflow: 105 / 123 m^3/h

- Hood sizes: 171 x 138 x 70 mm Material: ESD dissipative plastic
  Articulated arm lenght: №800 mm Material: Painted tubular steel
- Grounding stud (positioned on the arm): Male, Ø 10 mm
- Weight: 2 kgColour: Black
- CEI 61340-5-1 and 2011/65/UE (RoHS II) compliant
- Made in Italy by El.Mi.